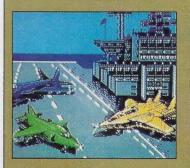

### ULT MATE COME

Itimate Air Combat is being widely acclaimed as the most realistic flying simulation ever produced for a console.

In this arcade/shoot'em-up the effect of bank, dive and 360 degree roll is dynamic, as you participate in air-to-air combat and ground assaults.

The game includes a total of 33 missions staged over nine levels. Action includes oilfield assaults, sea strikes, jungle raids and harbour attacks. The game is destined for release on Super NES this summer. Watch out for more news as we get it.